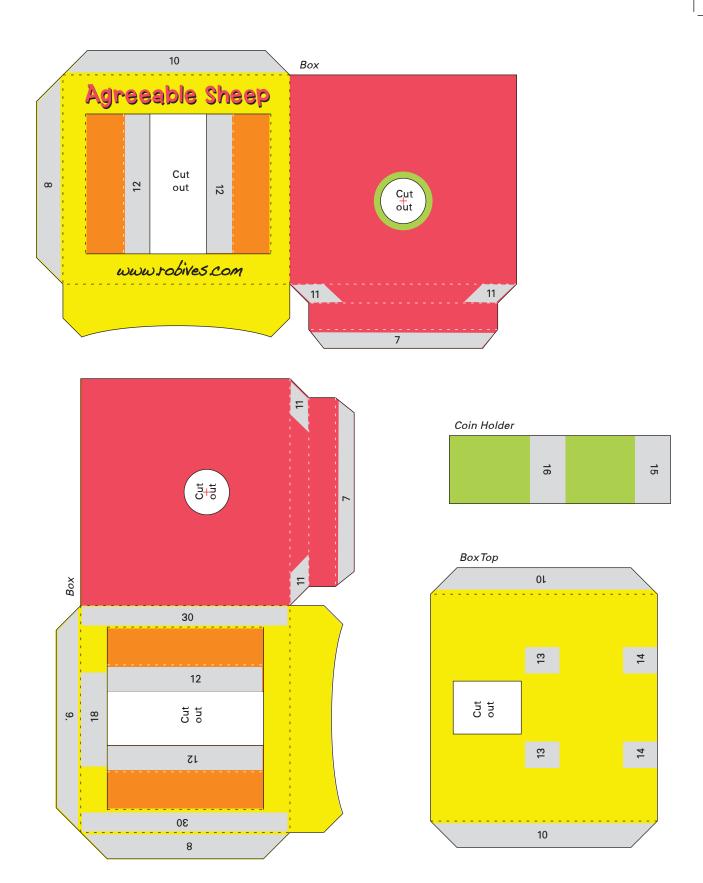

Before cutting anything out, score along all the dotted lines and cut out any holes with a craft knife. Both these jobs are easier to do on full sheets of card.

Dashed lines are hill folds, dotted lines are valley folds. Cut along the solid lines. Grey areas show where to glue.

Box Back

Agreeable Sheep : Parts 3 Back