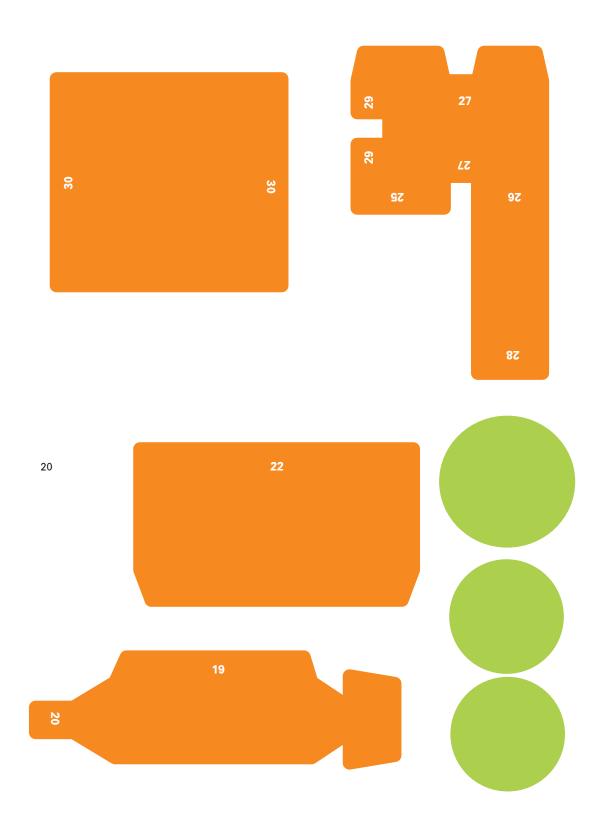

Before cutting anything out, score along all the dotted lines and cut out any holes with a craft knife. Both these jobs are easier to do on full sheets of card.

Dashed lines are hill folds, dotted lines are valley folds. Cut along the solid lines. Grey areas show where to glue.