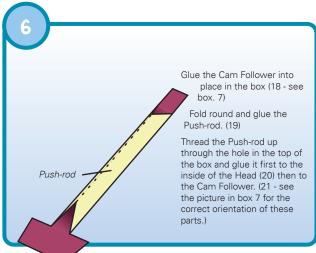

glue spreader.

The best type of glue to use is white school glue (PVA.)

Print out the parts sheets onto thin cardboard. Photocopier card is ideal. Notice that the parts pages are marked front and back. Print out a front page, flip it over, then print the back onto the same sheet. Leave the ink to dry completely before continuing.

Before cutting anything out, score along all the dotted lines and cut out any holes with a craft knife. Both these jobs are easier to do on full sheets of card.

Dashed lines are hill folds, dotted lines are valley folds. Cut along the solid lines. Grey areas show where to glue.



You'll need a coin about this size.



Dashed lines are hill folds



Black lines show where to cut.



Dotted lines are valley folds



Shaded areas show where to glue.

















Not one to stand out of the crowd, our woolly friend agrees with everything you say...
"Is this a good colour scheme?" "Yes!"

"Would you like to go for a walk?" "Yes!"

"Are you having a good time?" "Yes!"

"Does my bum look big in this?" ...probably best not to ask.

With this agreeable model you need never get a second opinion again.

Baa baa baa!

O Rob Ives / Flying Pig 2007 Flying Pig Broughton Moor Maryport Cumbria CA15 7RU UK t. 01900 814333

f. 01900 557313 www.flying-pig.co.uk







Agreeable Sheep : Parts 1 Back





1



Not one to stand out of the crowd, our woolly friend agrees with everything you say...
"Is this a good colour scheme?" "Yes!"
"Would you like to go for a walk?" "Yes!"
"Are you having a good time?" "Yes!"
"Does my bum look big in this?" ...probably best