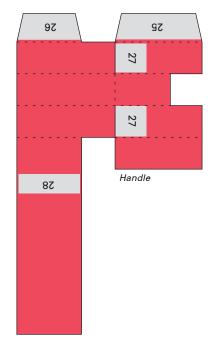

Before cutting anything out, score along all the dotted lines and cut out any holes with a craft knife. Both these jobs are easier to do on full sheets of card.

Dashed lines are hill folds, dotted lines are valley folds. Cut along the solid lines. Grey areas show where to glue.