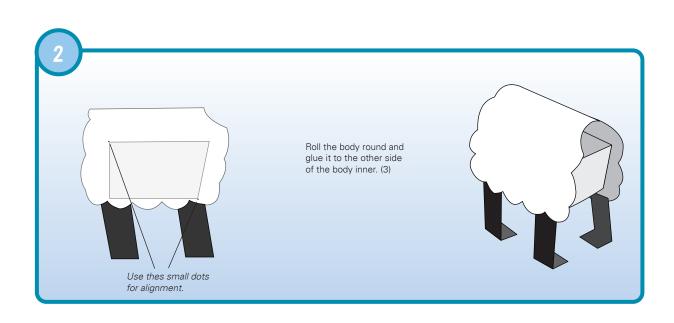

Before cutting anything out, score along all the dotted lines and cut out any holes with a craft knife. Both these jobs are easier to do on full sheets of card.

Dashed lines are hill folds, dotted lines are valley folds. Cut along the solid lines. Grey areas show where to glue.