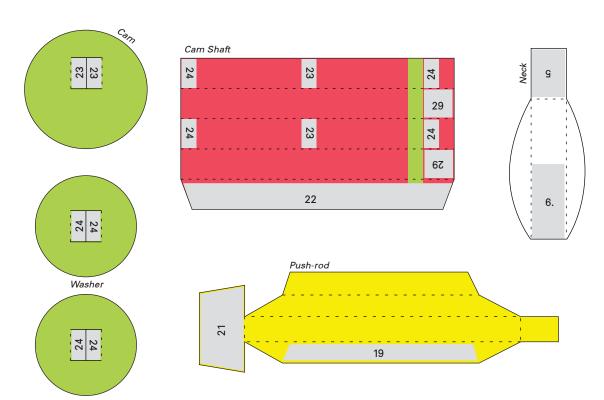

Before cutting anything out, score along all the dotted lines and cut out any holes with a craft knife. Both these jobs are easier to do on full sheets of card.

Dashed lines are hill folds, dotted lines are valley folds. Cut along the solid lines. Grey areas show where to glue.