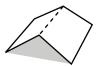

Before cutting anything out, score along all the dotted lines and cut out any holes with a craft knife. Both these jobs are easier to do on full sheets of card.

Dashed lines are hill folds, dotted lines are valley folds. Cut along the solid lines. Grey areas show where to glue.

You'll need a coin about this size.

Dashed lines are hill folds

Black lines show where to cut.

Dotted lines are valley folds

Shaded areas show where to glue.

Not one to stand out of the crowd, our woolly friend agrees with everything you say...
"Is this a good colour scheme?" "Yes!"