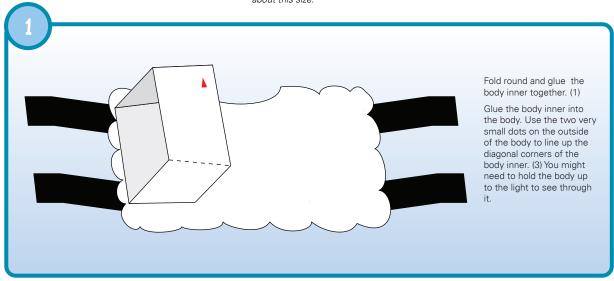

Before cutting anything out, score along all the dotted lines and cut out any holes with a craft knife. Both these jobs are easier to do on full sheets of card.

Dashed lines are hill folds, dotted lines are valley folds. Cut along the solid lines. Grey areas show where to glue.