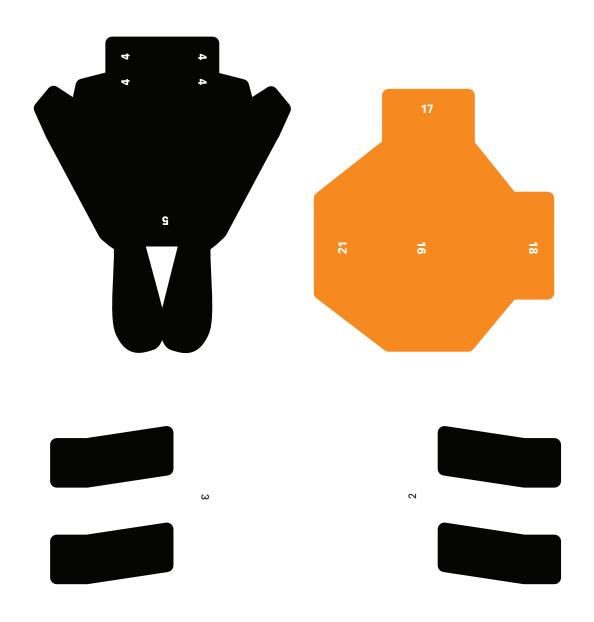

Before cutting anything out, score along all the dotted lines and cut out any holes with a craft knife. Both these jobs are easier to do on full sheets of card.

Dashed lines are hill folds, dotted lines are valley folds. Cut along the solid lines. Grey areas show where to glue.