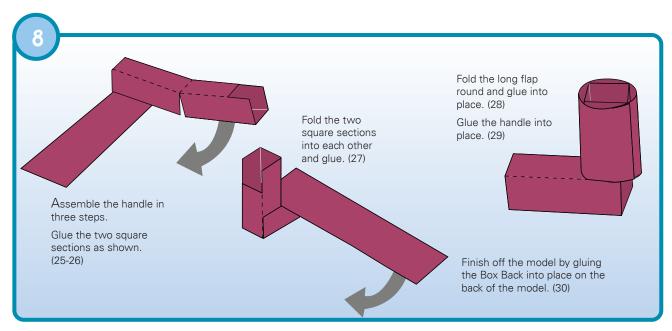

e spreader.

The best type of glue to use is white school glue (PVA.)

Print out the parts sheets onto thin cardboard. Photocopier card is ideal. Notice that the parts pages are marked front and back. Print out a front page, flip it over, then print the back onto the same sheet. Leave the ink to dry completely before continuing.

Before cutting anything out, score along all the dotted lines and cut out any holes with a craft knife. Both these jobs are easier to do on full sheets of card.

Dashed lines are hill folds, dotted lines are valley folds. Cut along the solid lines. Grey areas show where to glue.



You'll need a coin about this size.



Dashed lines are hill folds



Black lines show where to cut.



Dotted lines are valley folds



Shaded areas show where to glue.

















Not one to stand out of the crowd, our woolly friend agrees with everything you say...
"Is this a good colour scheme?" "Yes!"

"Would you like to go for a walk?" "Yes!"

"Are you having a good time?" "Yes!"

"Does my bum look big in this?" ...probably best not to ask.

With this agreeable model you need never get a second opinion again.

Baa baa baa!

O Rob Ives / Flying Pig 2007 Flying Pig Broughton Moor Maryport Cumbria CA15 7RU UK t. 01900 814333

f. 01900 557313 www.flying-pig.co.uk







Agreeable Sheep : Parts 1 Back





1



Not one to stand out of the crowd, our woolly friend agrees with everything you say...
"Is this a good colour scheme?" "Yes!"
"Would you like to go for a walk?" "Yes!"
"Are you having a good time?" "Yes!"
"Does my bum look big in this?" ...probably best not