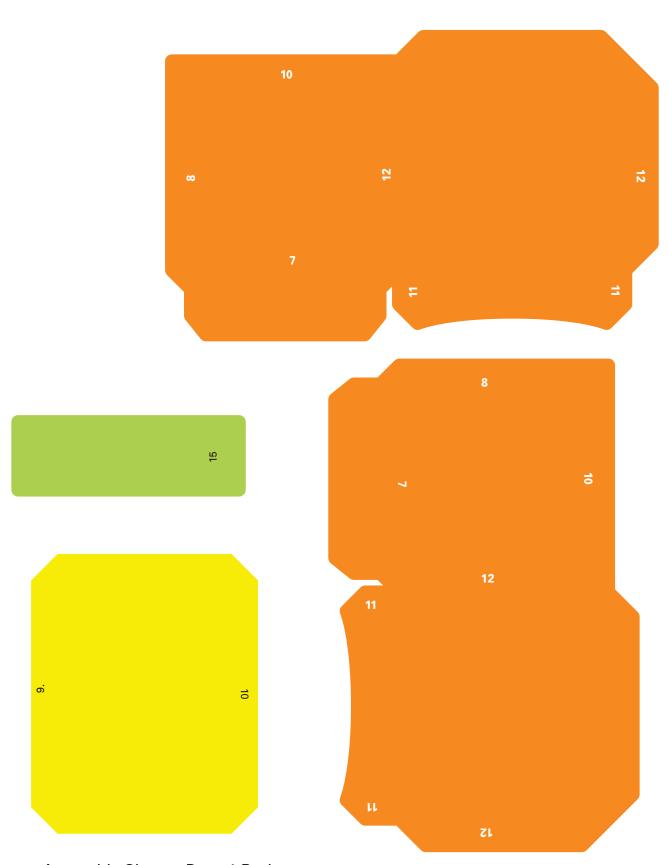

Before cutting anything out, score along all the dotted lines and cut out any holes with a craft knife. Both these jobs are easier to do on full sheets of card.

Dashed lines are hill folds, dotted lines are valley folds. Cut along the solid lines. Grey areas show where to glue.

Box Back

Agreeable Sheep : Parts 3 Back