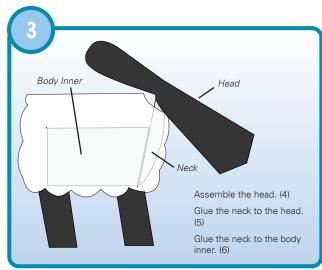

Before cutting anything out, score along all the dotted lines and cut out any holes with a craft knife. Both these jobs are easier to do on full sheets of card.

Dashed lines are hill folds, dotted lines are valley folds. Cut along the solid lines. Grey areas show where to glue.