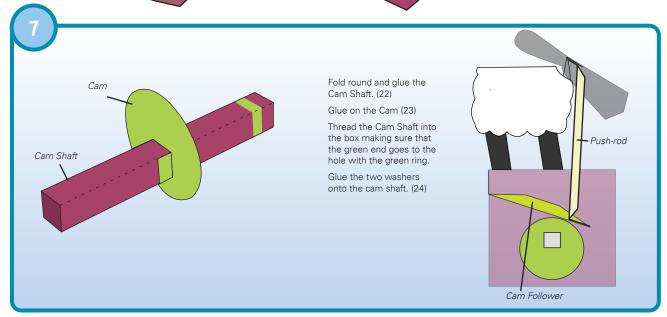

lue spreader.

The best type of glue to use is white school glue (PVA.)

Print out the parts sheets onto thin cardboard. Photocopier card is ideal. Notice that the parts pages are marked front and back. Print out a front page, flip it over, then print the back onto the same sheet. Leave the ink to dry completely before continuing.

Before cutting anything out, score along all the dotted lines and cut out any holes with a craft knife. Both these jobs are easier to do on full sheets of card.

Dashed lines are hill folds, dotted lines are valley folds. Cut along the solid lines. Grey areas show where to glue.



You'll need a coin about this size.



Dashed lines are hill folds



Black lines show where to cut.



Dotted lines are valley folds



Shaded areas show where to glue.

















Not one to stand out of the crowd, our woolly friend agrees with everything you say...
"Is this a good colour scheme?" "Yes!"

"Would you like to go for a walk?" "Yes!"

"Are you having a good time?" "Yes!"

"Does my bum look big in this?" ...probably best not to ask.

With this agreeable model you need never get a second opinion again.

Baa baa baa!

O Rob Ives / Flying Pig 2007 Flying Pig Broughton Moor Maryport Cumbria CA15 7RU UK t. 01900 814333

f. 01900 557313 www.flying-pig.co.uk







Agreeable Sheep : Parts 1 Back





1



Not one to stand out of the crowd, our woolly friend agrees with everything you say...
"Is this a good colour scheme?" "Yes!"
"Would you like to go for a walk?" "Yes!"
"Are you having a good time?" "Yes!"
"Does my bum look big in this?" ...probably best no