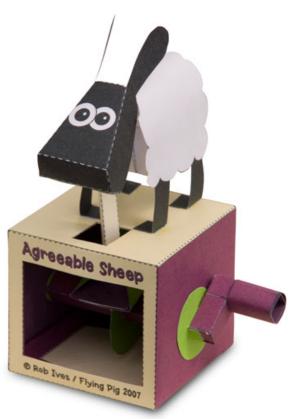

You'll need a coin about this size.

Dashed lines are hill folds

Black lines show where to cut.

Dotted lines are valley folds

Shaded areas show where to glue.

Not one to stand out of the crowd, our woolly friend agrees with everything you say...
"Is this a good colour scheme?" "Yes!"

"Would you like to go for a walk?" "Yes!"

"Are you having a good time?" "Yes!"

"Does my bum look big in this?" ...probably best not to ask.

With this agreeable model you need never get a second opinion again.

Baa baa baa!

O Rob Ives / Flying Pig 2007 Flying Pig Broughton Moor Maryport Cumbria CA15 7RU UK t. 01900 814333

f. 01900 557313 www.flying-pig.co.uk

Agreeable Sheep : Parts 1 Back

1

Not one to stand out of the crowd, our woolly friend agrees with everything you say...
"Is this a good colour scheme?" "Yes!"
"Would you like to go for a walk?" "Yes!"
"Are you having a good time?" "Yes!"
"Does my bum look big in this?" ...probably best not to ask.
With this agreeable model you need never get a second opinion again.
Baa baa baa!