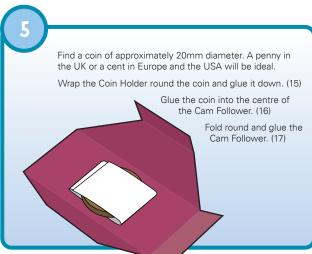

You'll need a coin about this size.

Dashed lines are hill folds

Black lines show where to cut.

Dotted lines are valley folds

Shaded areas show where to glue.

Not one to stand out of the crowd, our woolly friend agrees with everything you say...
"Is this a good colour scheme?" "Yes!"