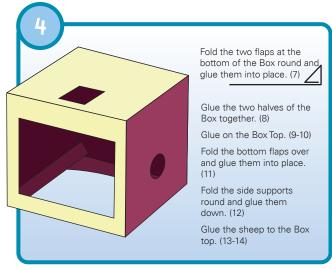

Before cutting anything out, score along all the dotted lines and cut out any holes with a craft knife. Both these jobs are easier to do on full sheets of card.

Dashed lines are hill folds, dotted lines are valley folds. Cut along the solid lines. Grey areas show where to glue.