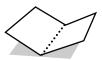

Before cutting anything out, score along all the dotted lines and cut out any holes with a craft knife. Both these jobs are easier to do on full sheets of card.

Dashed lines are hill folds, dotted lines are valley folds. Cut along the solid lines. Grey areas show where to glue.

You'll need a coin about this size.

Dashed lines are hill folds

Black lines show where to cut.

Dotted lines are valley folds

Shaded areas show where to glue.

Not one to stand out of the crowd, our woolly friend agrees with everything you say...
"Is this a good colour scheme?" "Yes!"