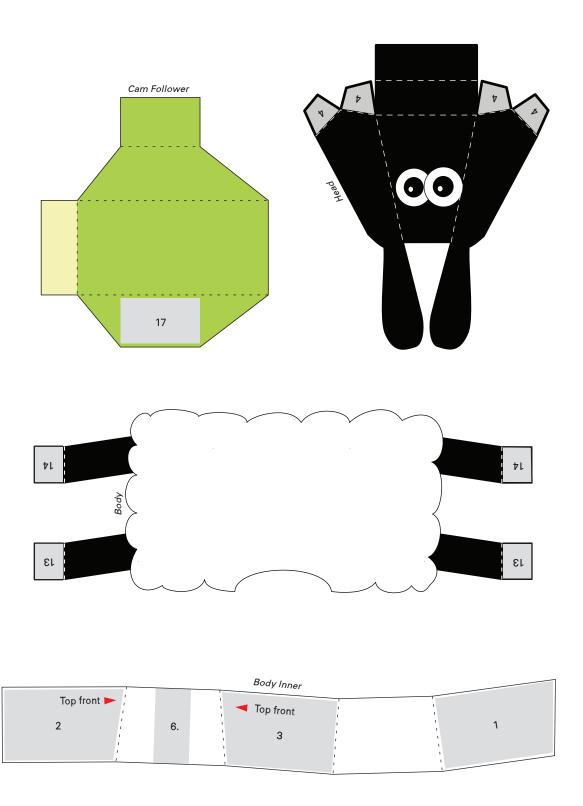

Before cutting anything out, score along all the dotted lines and cut out any holes with a craft knife. Both these jobs are easier to do on full sheets of card.

Dashed lines are hill folds, dotted lines are valley folds. Cut along the solid lines. Grey areas show where to glue.